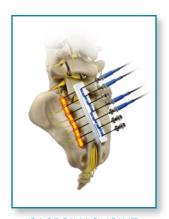

### FOUR INDEPENDENTLY CONTROLLED ELECTRODE OUTPUTS

Treat up to four sites at once using monopolar, bipolar, or pulsed RF for a wide range of treatment options.

**HIP JOINT** 

SACROILIAC JOINT

**FACET JOINT** 