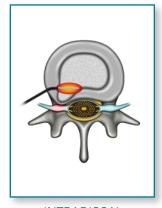

ge of features in an easy-to-use interface.

### **KEY FEATURES**

- Intuitive 12" touchscreen with large color-coded status visualizations
- Ability to treat four sites at once with simultaneous or staggered start options
- Automatic or manual stimulation controlled with touchscreen or dial

### TWO INTERFACES FOR CUSTOMIZED NEEDS

Each G4 user can create multiple customized presets.



#### **ONE-TOUCH INTERFACE**

- Large numeric readouts
- Simplified touchscreen controls



#### **GRAPHING INTERFACE**

- Graph temperature and voltage
- Dial or touchscreen control

### FOUR INDEPENDENTLY CONTROLLED ELECTRODE OUTPUTS

Treat up to four sites at once using monopolar, bipolar, or pulsed RF for a wide range of treatment options.







**HIP JOINT** 



SACROILIAC JOINT



**FACET JOINT** 



**INTRADISCAL** 



**INTRACRANIAL** 



TRIGEMINAL NEURALGIA



**PODIATRY** 

### DESIGNED FOR USE WITH BOSTON SCIENTIFIC RF PRODUCTS



The Cosman Radiofrequency Generators, associated Radiofrequency Lesion Probes and RF Cannula are indicated for use in procedures to create radiofrequency lesions for the treatment of pain or for lesioning nerve tissue for functional neurosurgical procedures. The Cosman RF Injection Electrodes are used for percutaneous nerve blocks with local anesthetic solution or for radiofrequency lesioning. Refer to the Instructions for Use provided with Cosman generators, electrodes and cannulas for potential adverse effects, warnings and precautions prior to using these products.

All trademarks are the property of their respective owners.

Products shown for INF