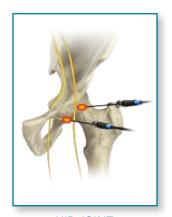

### FOUR INDEPENDENTLY CONTROLLED ELECTRODE OUTPUTS

Treat up to four sites at once using monopolar, bipolar, or pulsed RF for a wide range of treatment options.

**HIP JOINT** 

SACROILIAC JOINT

**FACET JOINT** 