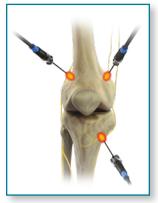

### FOUR INDEPENDENTLY CONTROLLED ELECTRODE OUTPUTS

Treat up to four sites at once using monopolar, bipolar, or pulsed RF for a wide range of treatment options.

**HIP JOINT** 

SACROILIAC JOINT

**FACET JOINT** 