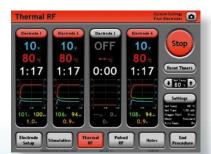

#### **ONE-TOUCH INTERFACE**

- Large numeric readouts
- Simplified touchscreen controls

### FOUR INDEPENDENTLY CONTROLLED ELECTRODE OUTPUTS

Treat up to four sites at once using monopolar, bipolar, or pulsed RF for a wide range of treatment options.

**HIP JOINT** 

SACROILIAC JOINT

**FACET JOINT** 