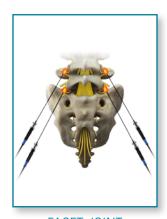

### FOUR INDEPENDENTLY CONTROLLED ELECTRODE OUTPUTS

Treat up to four sites at once using monopolar, bipolar, or pulsed RF for a wide range of treatment options.

**HIP JOINT** 

SACROILIAC JOINT

**FACET JOINT** 