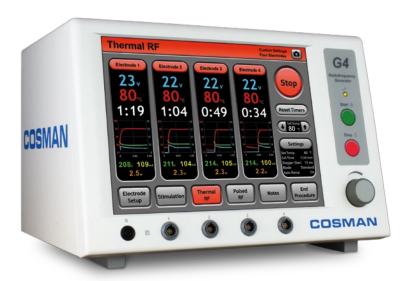

## G4<sup>™</sup> RF Generator

### VERSATILE. INTUITIVE. RELIABLE.

The G4 RF Generator is designed to give consistent, reliable results with a wide range of features in an easy-to-use interface.

### **KEY FEATURES**

- Intuitive 12" touchscreen with large color-coded status visualizations
- Ability to treat four sites at once with simultaneous or staggered start options
- Automatic or manual stimulation controlled with touchscreen or dial

### TWO INTERFACES FOR CUSTOMIZED NEEDS

Each G4 user can create multiple customized presets.