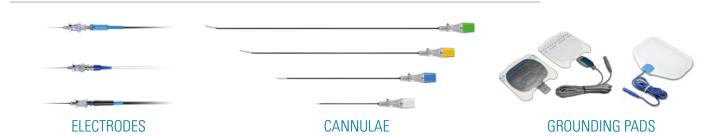

### DESIGNED FOR USE WITH BOSTON SCIENTIFIC RF PRODUCTS

The Cosman Radiofrequency Generators, associated Radiofrequency Lesion Probes and RF Cannula are indicated for use in procedures to create radiofrequency lesions for the treatment of pain or for lesioning nerve tissue for functional neurosurgical procedures. The Cosman RF Injection Electrodes are used for percutaneous nerve blocks with local anesthetic solution or for radiofrequency lesioning. Refer to the Instructions for Use provided with Cosman generators, electrodes and cannulas for potential adverse effects, warnings and precautions prior to using these products.