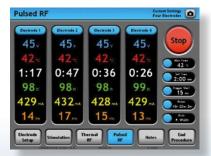

#### **GRAPHING INTERFACE**

- Graph temperature and voltage
- Dial or touchscreen control

### FOUR INDEPENDENTLY CONTROLLED ELECTRODE OUTPUTS

Treat up to four sites at once using monopolar, bipolar, or pulsed RF for a wide range of treatment options.

**HIP JOINT** 

SACROILIAC JOINT

**FACET JOINT** 